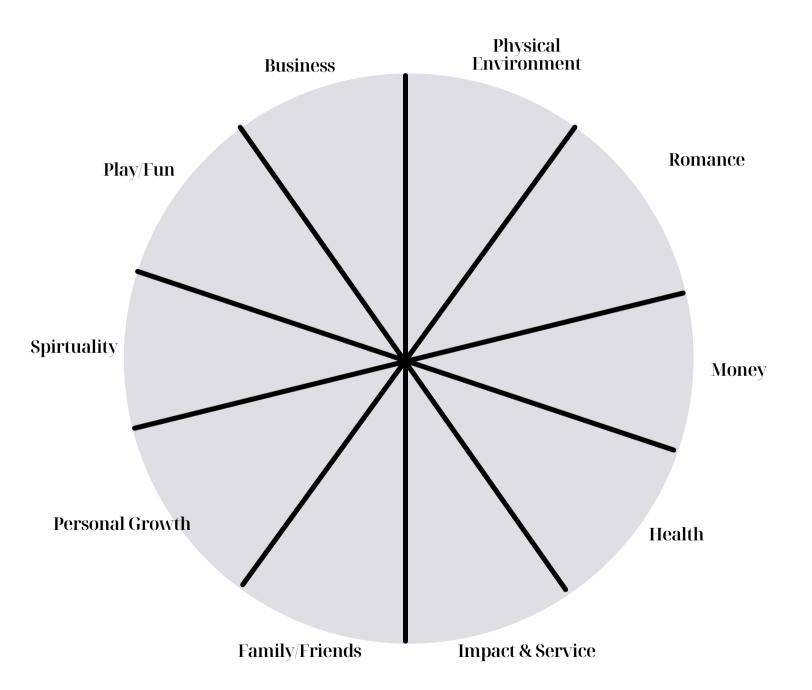

# \_\_\_ WORKBOOK \_\_\_\_

Please rate yourself on a scale from 1-10 in each of the following categories below. Answer as honestly as possible with where you're *currently* at.

Please answer the following questions based on your *Wheel of Life* Assessment that you completed on the previous page.